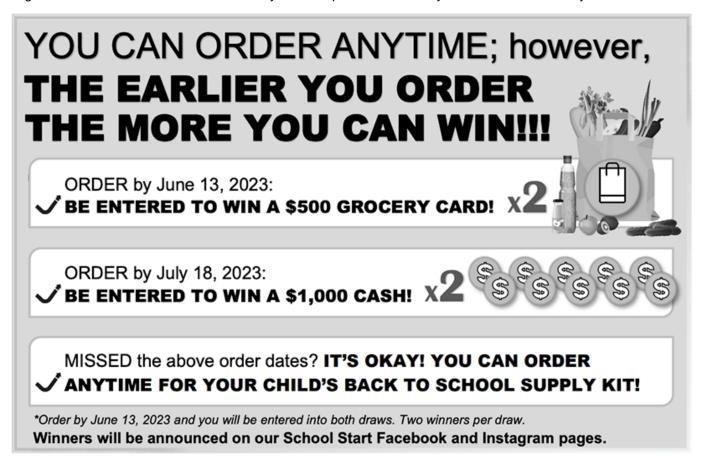

## Dear Parents/Guardians:

Your teachers at St. Patrick's School are excited to offer the opportunity to purchase quality standardized school supplies through School Start for the 2023/2024 school year. This process will save you both time and money.